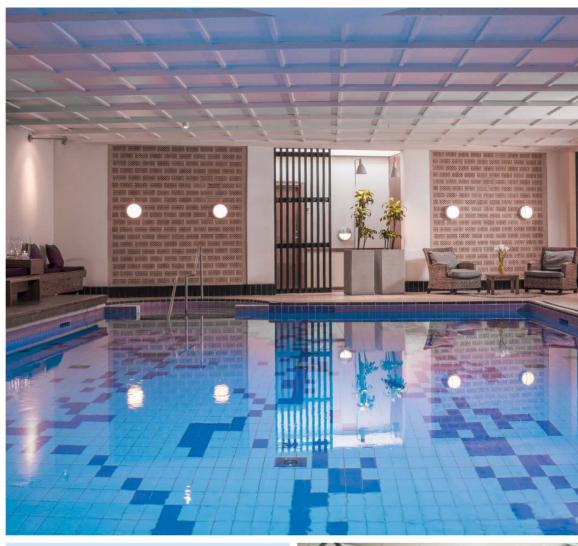

### KEY FEATURES FOR YOU

Radisson Blu Royal Park has 193 hotel rooms, some of which have their own small terrace with a view over the water. There are 28 conference rooms for 2-340 people with complementary Wi-Fi. Restaurant, bar and function room has lovely views. Hotel residents and guests enjoy free admission to Haga Health Club, giving the opportunity to exercise and relax. Parking in the heated garage, which has 180 parking spaces, is available for a fee. The hotel is located only 5 km from central Stockholm and about 25 minutes from Arlanda Airport, making it easy to get to by car or bus.