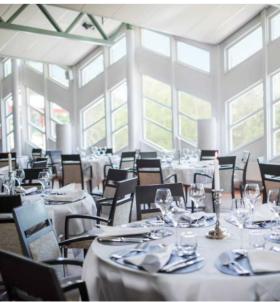

# FOOD & DRINKS

In our restaurant, our chef serves a mix of modern and traditional food with top seasonal ingredients. With our staff's personal care and service, we promise a real dining experience. The lobby bar provides a place to enjoy a cosy drink in front of the warming fireplace.