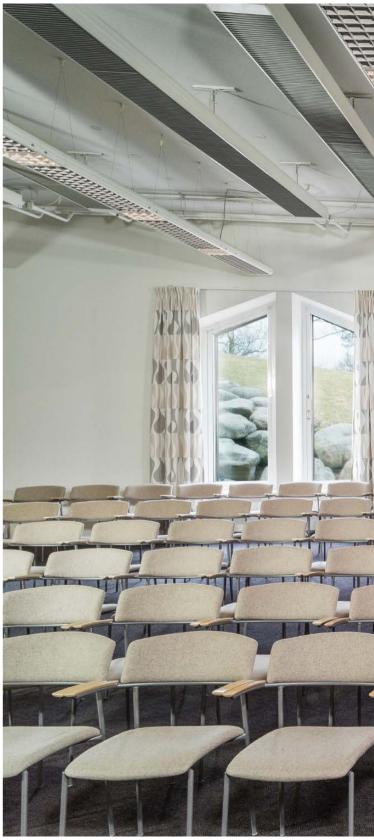

# REPSLAGAREN & SEGELMAKAREN

Large, bright room with many possibilities. Perfect for mini-fairs, product launches and larger meetings.

### **TERRASSEN**

Outdoor area overlooking the bay of Brunnsviken. Perfect for outside mingling and conference activities.

|      | MEETING ROOMS                     | Boardroom | Banquet | Classroom | U-shape | Cinema | m²     |
|------|-----------------------------------|-----------|---------|-----------|---------|--------|--------|
| 1    | Repslagaren / Segelmakaren        |           | 140     | 230       |         | 340    | 341 m² |
| 2    | Repslagaren                       |           | 120     | 150       | 50      | 230    | 220 m² |
| 3    | Segelmakaren                      |           | 60      | 80        | 34      | 120    | 121 m² |
| 4    | Sadelmakaren                      | 28        | 30      | 36        | 28      | 50     | 66 m²  |
| 5    | Korgmakaren                       | 18        | 24      | 30        | 20      | 38     | 48 m²  |
| 6    | Krukmakaren                       | 28        | 30      | 36        | 28      | 50     | 66 m²  |
| 7    | Tunnbindaren                      | 8         |         |           |         |        | 30 m²  |
| 8    | Kopparslagaren / Lovisa / Bacchus | 8         |         |           |         |        | 25 m²  |
| 9    | Fredman                           | 28        | 36      | 48        | 32      | 60     | 84 m²  |
| (10) | Winblad                           | 18        | 24      | 32        | 20      | 38     | 48 m²  |
| (11) | Mowitz                            | 8         |         |           |         |        | 28 m²  |
| (12) | Mollberg / Runeberg               | 10        |         |           |         |        | 25 m²  |
| (13) | Breakout rooms 1-13               | 10        |         |           |         |        | 25 m²  |