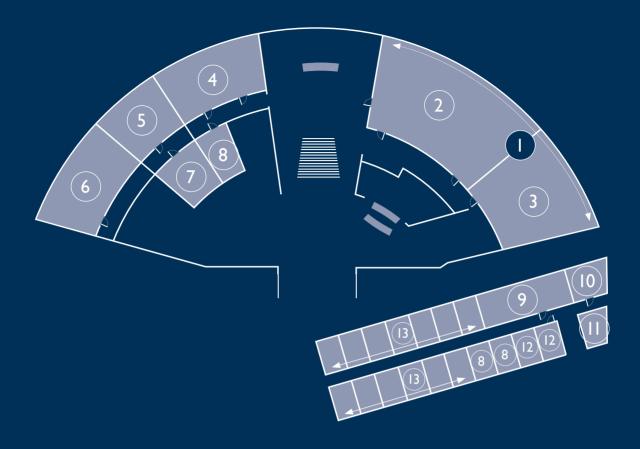

### **TERRASSEN**

Outdoor area overlooking the bay of Brunnsviken. Perfect for outside mingling and conference activities.

|      | MEETING ROOMS                     | Boardroom | Banquet | Classroom | U-shape | Cinema | m²     |
|------|-----------------------------------|-----------|---------|-----------|---------|--------|--------|
| 1    | Repslagaren / Segelmakaren        |           | 140     | 230       |         | 340    | 341 m² |
| 2    | Repslagaren                       |           | 120     | 150       | 50      | 230    | 220 m² |
| 3    | Segelmakaren                      |           | 60      | 80        | 34      | 120    | 121 m² |
| 4    | Sadelmakaren                      | 28        | 30      | 36        | 28      | 50     | 66 m²  |
| 5    | Korgmakaren                       | 18        | 24      | 30        | 20      | 38     | 48 m²  |
| 6    | Krukmakaren                       | 28        | 30      | 36        | 28      | 50     | 66 m²  |
| 7    | Tunnbindaren                      | 8         |         |           |         |        | 30 m²  |
| 8    | Kopparslagaren / Lovisa / Bacchus | 8         |         |           |         |        | 25 m²  |
| 9    | Fredman                           | 28        | 36      | 48        | 32      | 60     | 84 m²  |
| (10) | Winblad                           | 18        | 24      | 32        | 20      | 38     | 48 m²  |
| (11) | Mowitz                            | 8         |         |           |         |        | 28 m²  |
| (12) | Mollberg / Runeberg               | 10        |         |           |         |        | 25 m²  |
| (13) | Breakout rooms 1-13               | 10        |         |           |         |        | 25 m²  |