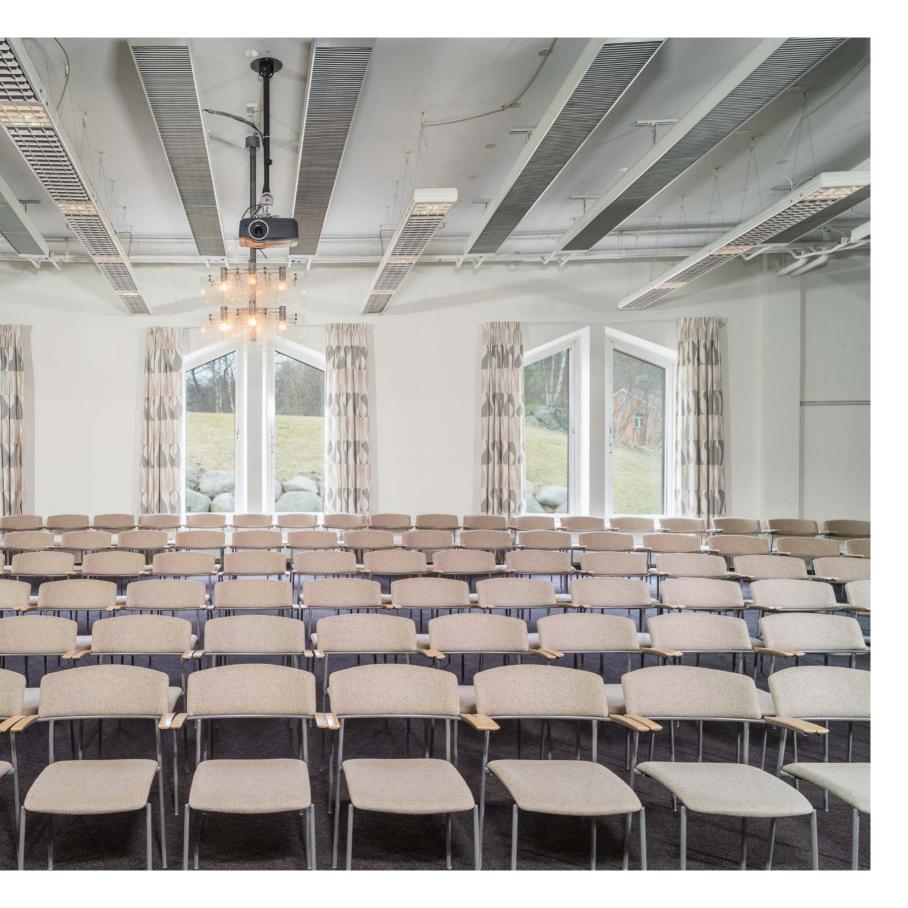

# REPSLAGAREN & SEGELMAKAREN

Large, bright room with many possibilities. Perfect for mini-fairs, product launches and larger meetings.

### **TERRASSEN**

Outdoor area overlooking the bay of Brunnsviken. Perfect for outside mingling and conference activities.

|      | MEETING ROOMS                     | Boardroom | Banquet | Classroom | U-shape | Cinema | m²     |
|------|-----------------------------------|-----------|---------|-----------|---------|--------|--------|
| 1    | Repslagaren / Segelmakaren        |           | 140     | 230       |         | 340    | 341 m² |
| 2    | Repslagaren                       |           | 120     | 150       | 50      | 230    | 220 m² |
| 3    | Segelmakaren                      |           | 60      | 80        | 34      | 120    | 121 m² |
| 4    | Sadelmakaren                      | 28        | 30      | 36        | 28      | 50     | 66 m²  |
| 5    | Korgmakaren                       | 18        | 24      | 30        | 20      | 38     | 48 m²  |
| 6    | Krukmakaren                       | 28        | 30      | 36        | 28      | 50     | 66 m²  |
| 7    | Tunnbindaren                      | 8         |         |           |         |        | 30 m²  |
| 8    | Kopparslagaren / Lovisa / Bacchus | 8         |         |           |         |        | 25 m²  |
| 9    | Fredman                           | 28        | 36      | 48        | 32      | 60     | 84 m²  |
| (10) | Winblad                           | 18        | 24      | 32        | 20      | 38     | 48 m²  |
| (11) | Mowitz                            | 8         |         |           |         |        | 28 m²  |
| (12) | Mollberg / Runeberg               | 10        |         |           |         |        | 25 m²  |
| (13) | Breakout rooms 1-13               | 10        |         |           |         |        | 25 m²  |