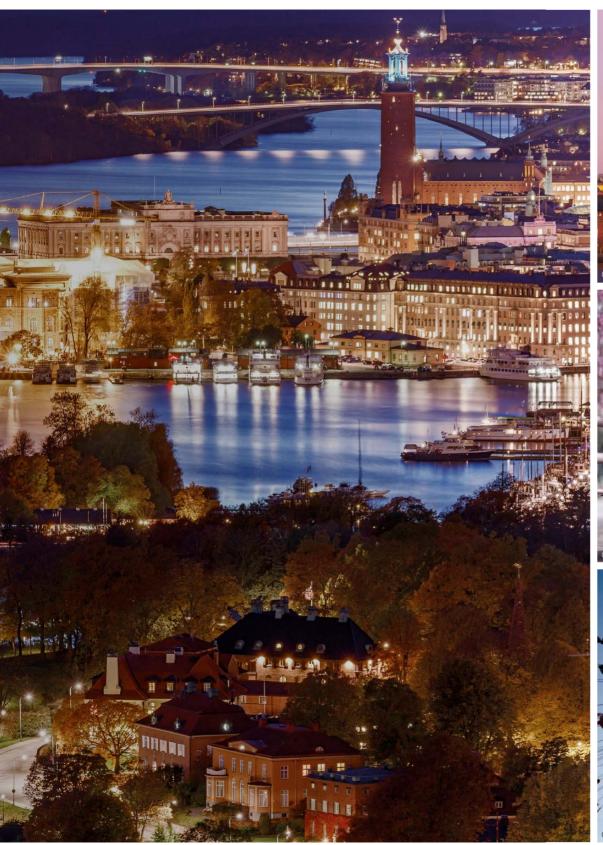

# AROUND STOCKHOLM

Stockholm is one of the world's most beautiful capital cities and boasts a real big city atmosphere in which modern steel and glass architecture is blended with the inner city's historical saffron and terracotta buildings. In the summer, the city's buildings are reflected in the sparkling waters surrounding Stockholm's 14 islands, and in the winter they are all covered in snowy winter jackets and sparkling light. Stockholm is a modern and vibrant big city.

It is well known for its innovative IT and media companies, tasteful design, bold fashion and top-class nightclubs. You can relax here in a cosmopolitan setting with numerous cafés and exciting restaurant concepts.

The city also has one of the world's most

concentrated collections of museums and galleries. Despite that, the downtown area is so compact that you can easily get around on foot. Beyond the bustling throngs of people, city boutiques and restaurants, a magnificent city spreads across an interconnected system of islands.